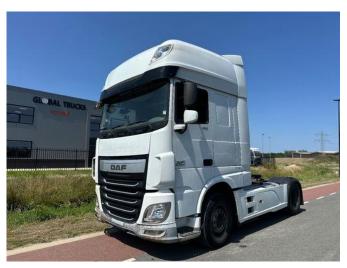

## DAF XF 106.460 Automatic Double Tanks Belgium Truck

### General features

| Brand                      | DAF             |
|----------------------------|-----------------|
| Model                      | XF 106.460      |
| Subcategory                | Cab over engine |
| Odometer reading           | 908.333km       |
| Construction year          | 2014            |
| Date of first registration | 25-06-2014      |
| Color                      | White           |
| Condition                  | Used            |
| General condition          | Good            |
| Fuel                       | Diesel          |
| Emission class             | Euro 6          |

#### Characteristics

Cabin Sleeper cabin

Serial number XLRTEH4300G033381