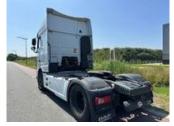

## DAF XF 106.460 Automatic Double Tanks Belgium Truck

### General features

| Brand                      | DAF             |
|----------------------------|-----------------|
| Model                      | XF 106.460      |
| Subcategory                | Cab over engine |
| Odometer reading           | 908.333km       |
| Construction year          | 2014            |
| Date of first registration | 25-06-2014      |
| Color                      | White           |
| Condition                  | Used            |
| General condition          | Good            |
| Fuel                       | Diesel          |
| Emission class             | Euro 6          |

#### Characteristics

Cabin Sleeper cabin

Serial number XLRTEH4300G033381

## Technical specifications

| Transmission  | Automatic |
|---------------|-----------|
| Engine output | 460hp     |