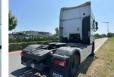

## DAF XF 106.460 Automatic Double Tanks Belgium Truck

### General features

| Brand                      | DAF             |
|----------------------------|-----------------|
| Model                      | XF 106.460      |
| Subcategory                | Cab over engine |
| Odometer reading           | 908.333km       |
| Construction year          | 2014            |
| Date of first registration | 25-06-2014      |
| Color                      | White           |
| Condition                  | Used            |
| General condition          | Good            |
| Fuel                       | Diesel          |
| Emission class             | Euro 6          |













#### Characteristics

Cabin Sleeper cabin

Serial number XLRTEH4300G033381

# DAF XF 106.460 Automatic Double Tanks Belgium Truck

## Technical specifications

| Transmission  | Automatic |
|---------------|-----------|
| Engine output | 460hp     |

### Accessories