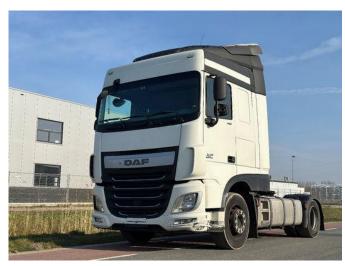

## DAF XF 106.460 Spacecab Double Tanks Automatic

### General features

| Brand                      | DAF             |
|----------------------------|-----------------|
| Model                      | XF 106.460      |
| Subcategory                | Cab over engine |
| Odometer reading           | 893.748km       |
| Construction year          | 2017            |
| Date of first registration | 08-08-2017      |
| Color                      | White           |
| Condition                  | Used            |
| General condition          | Good            |
| Fuel                       | Diesel          |
| Emission class             | Euro 6          |

### Characteristics

Cabin Sleeper cabin