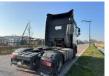

## DAF XF 106.460 Spacecab Double Tanks Automatic

### General features

| Brand                      | DAF             |
|----------------------------|-----------------|
| Model                      | XF 106.460      |
| Subcategory                | Cab over engine |
| Odometer reading           | 893.748km       |
| Construction year          | 2017            |
| Date of first registration | 08-08-2017      |
| Color                      | White           |
| Condition                  | Used            |
| General condition          | Good            |
| Fuel                       | Diesel          |
| Emission class             | Euro 6          |

### Characteristics

Cabin Sleeper cabin