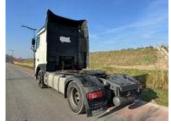

## DAF XF 106.460 Spacecab Double Tanks Automatic

### General features

| Brand                      | DAF             |
|----------------------------|-----------------|
| Model                      | XF 106.460      |
| Subcategory                | Cab over engine |
| Odometer reading           | 893.748km       |
| Construction year          | 2017            |
| Date of first registration | 08-08-2017      |
| Color                      | White           |
| Condition                  | Used            |
| General condition          | Good            |
| Fuel                       | Diesel          |
| Emission class             | Euro 6          |

### Characteristics

Cabin Sleeper cabin