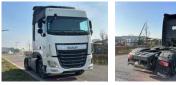

## DAF XF 106.460 Spacecab Double Tanks Automatic

### General features

| Brand                      | DAF             |
|----------------------------|-----------------|
| Model                      | XF 106.460      |
| Subcategory                | Cab over engine |
| Odometer reading           | 893.748km       |
| Construction year          | 2017            |
| Date of first registration | 08-08-2017      |
| Color                      | White           |
| Condition                  | Used            |
| General condition          | Good            |
| Fuel                       | Diesel          |
| Emission class             | Euro 6          |

### Characteristics

Cabin Sleeper cabin